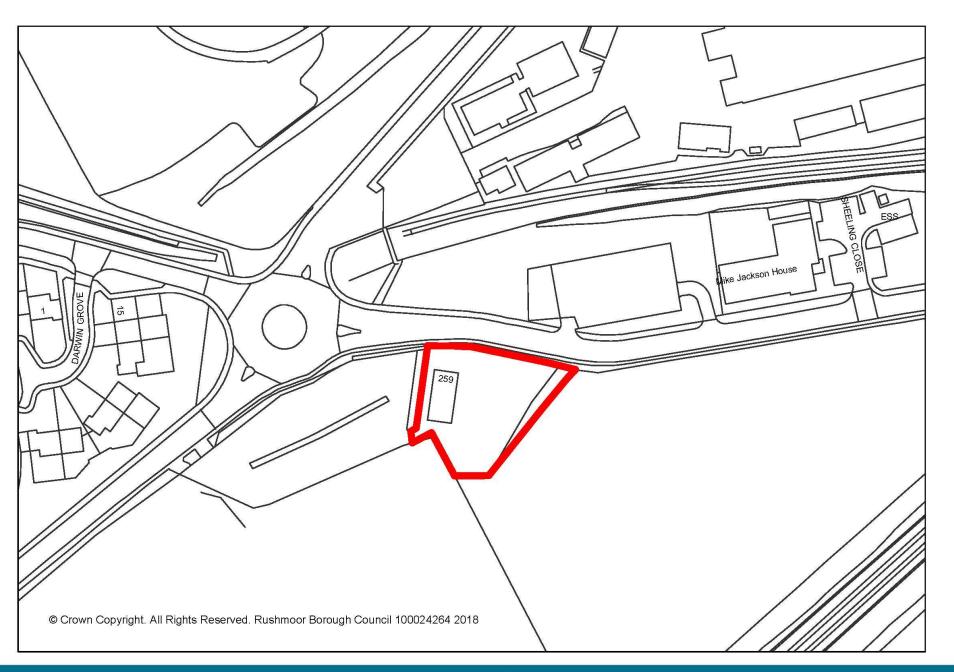

ONLY TO BE SCALED FOR PLANNING AND BUILDING REGULATIONS | <sup>Scale:</sup> A3 @ 1:100                                                                                                          | Date: 25/10/2019     | Drawn by: S.K |
|               |      |    | Client : MR ASSADULLAH MIR                                                                      | Job number: 1652                                                                                                                      | Drawing number: 8/12 | Revision:     |







PROPOSED FIRST FLOOR PLAN

Existing Walls

Proposed Walls

S.K

Drawn by:

Revision:

PROPOSED GROUND FLOOR PLAN

6m

7m 8m 9m

10m

.3 4 5m

0.5 1.5 2.5 3.5 4.5

SCALE 1:100 @ A3









#### Item 5: 19/00839/RBCRG3

#### 259 North Lane, Aldershot



















# Item 6 : 19/00871/COUPP

The Rushmoor Community Stadium, Cherrywood Road, Farnborough

















#### 20FT X 8FT STEEL STORAGE CONTAINER FOR HIRE (CLEAN FOR FURNITURE)









# 15<sup>th</sup> January 2020