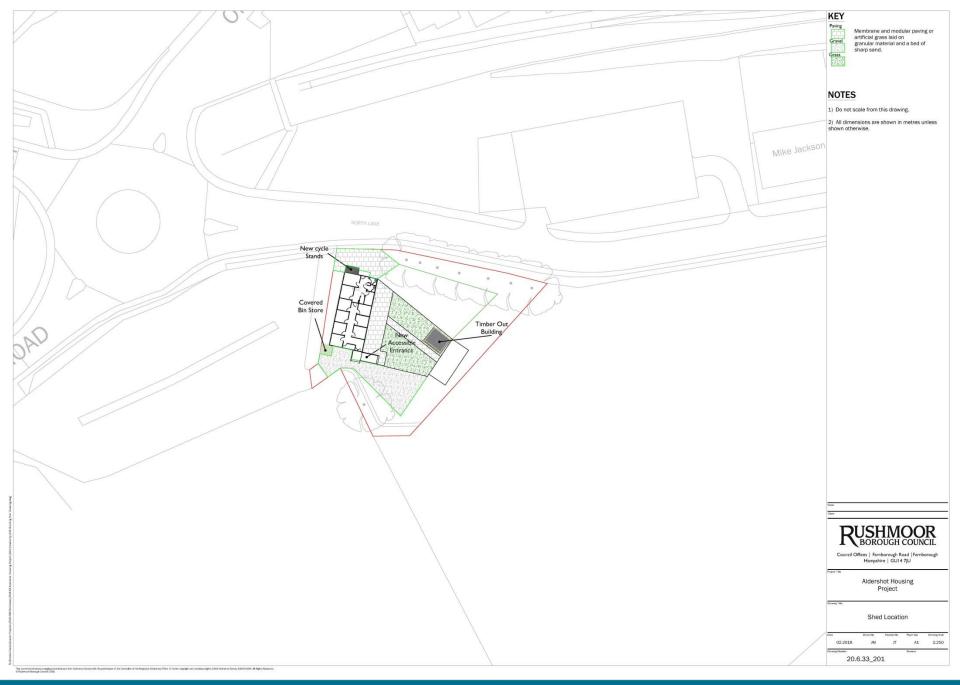

TO BE SCALED FOR PLANNING AND BUILDING REGULATIONS | <sup>Scale:</sup> A3 @ 1:100                                                                                                          | Date: 25/10/2019     | Drawn by: S.K |
|               |      |    | Client : MR ASSADULLAH MIR                                                                      | Job number: 1652                                                                                                                      | Drawing number: 8/12 | Revision:     |







PROPOSED FIRST FLOOR PLAN

Existing Walls

Proposed Walls

S.K

Drawn by:

Revision:

PROPOSED GROUND FLOOR PLAN

6m

7m 8m 9m

10m

.3 4 5m

0.5 1.5 2.5 3.5 4.5

SCALE 1:100 @ A3









#### Item 5: 19/00839/RBCRG3

#### 259 North Lane, Aldershot



















# Item 6 : 19/00871/COUPP

The Rushmoor Community Stadium, Cherrywood Road, Farnborough

















#### 20FT X 8FT STEEL STORAGE CONTAINER FOR HIRE (CLEAN FOR FURNITURE)









# 15<sup>th</sup> January 2020