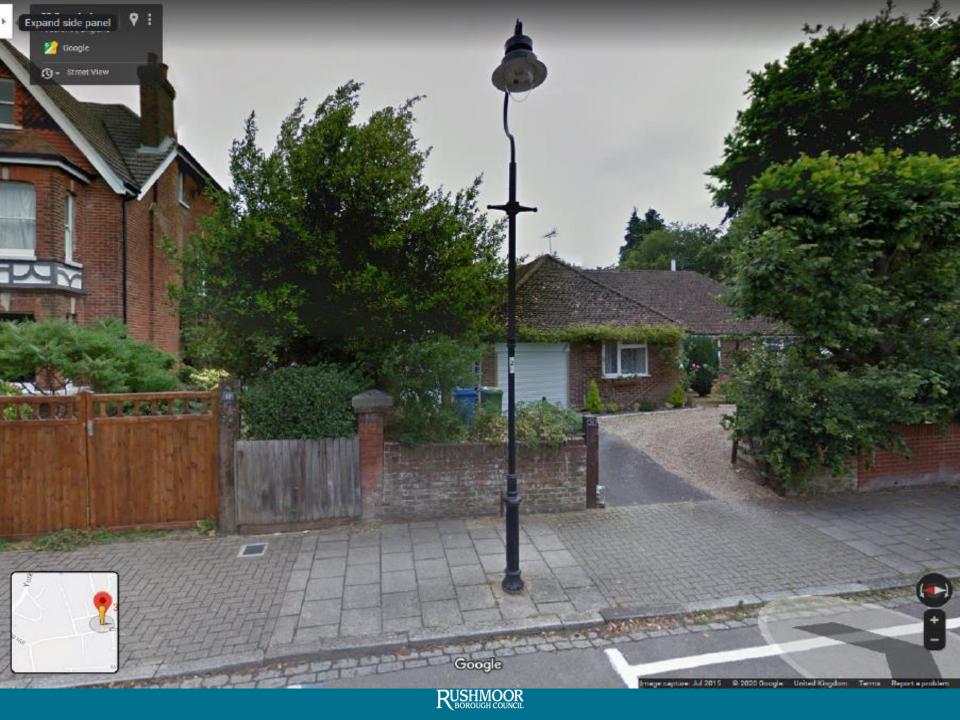

Google

37 Cargate Avenue

39 Cargate Avenue

#### PROPSAL IN CONTEXT

| Ref. Revision | Date | Ву | CTCOASSOCIATES                                                                                  | Project: 39 Cargate Avenue, Aldershot, GU11 3EW - Erection of a first floor<br>and two storey extensions to front and rear elevations |                      |               |
|---------------|------|----|-------------------------------------------------------------------------------------------------|---------------------------------------------------------------------------------------------------------------------------------------|----------------------|---------------|
|               |      |    | ALL DIMENSIONS TO BE CHECKED ON SITE<br>ONLY TO BE SCALED FOR PLANNING AND BUILDING REGULATIONS | <sup>Scale:</sup> A3 @ 1:100                                                                                                          | Date: 25/10/2019     | Drawn by: S.K |
|               |      |    | Client : MR ASSADULLAH MIR                                                                      | Job number: 1652                                                                                                                      | Drawing number: 8/12 | Revision:     |