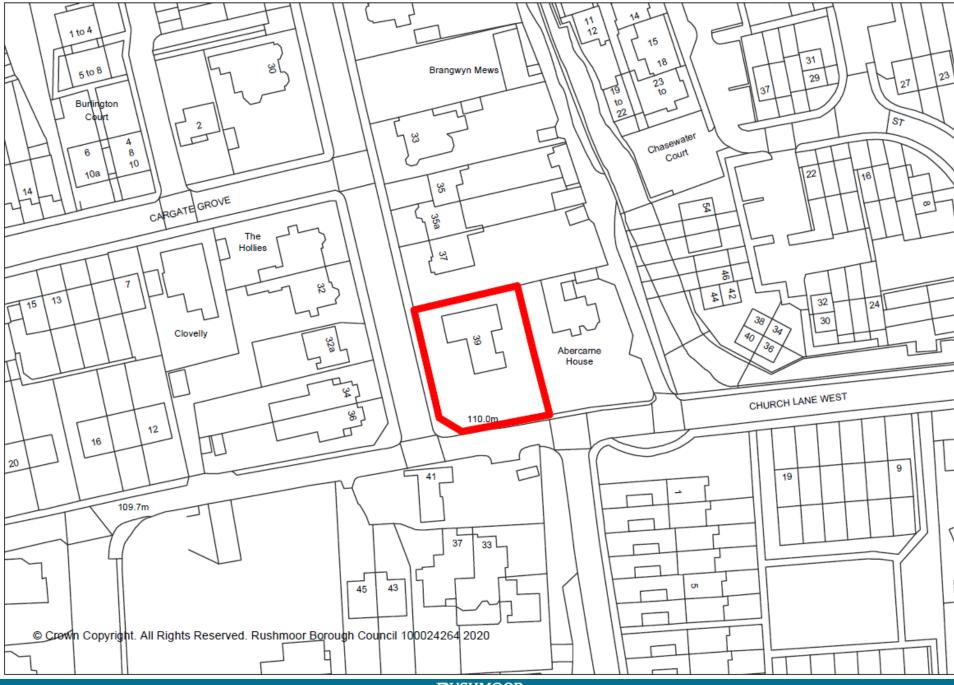

## Item 4 : 19/00832/FULPP

39 Cargate Avenue, Aldershot

EXISTING FRONT

EXISTING REAR

#### **RIGHT SIDE**

EXISTING LEFT SIDE

EXISTING ELEVATIONS

| Ref. | Revision | Date | Ву | CT COC ASSOCIATES<br>Chartered Architects<br>Design Consultants                                 | Project:<br>39 Cargate Avenue, Aldershot, GU11 3EW - Erection of a first floor<br>and two storey extensions to front and rear elevations |                      |               |
|------|----------|------|----|-------------------------------------------------------------------------------------------------|------------------------------------------------------------------------------------------------------------------------------------------|----------------------|---------------|
|      |          |      |    | ALL DIMENSIONS TO BE CHECKED ON SITE<br>ONLY TO BE SCALED FOR PLANNING AND BUILDING REGULATIONS | Scale: A3 @ 1:100                                                                                                                        | Date: 25/10/2019     | Drawn by: S.K |
|      |          |      |    | Client : MR ASSADULLAH MIR                                                                      | Job number: 1652                                                                                                                         | Drawing number: 3/12 | Revision:     |
|      |          |      |    |                                                                                                 |                                                                                                                                          |                      |               |