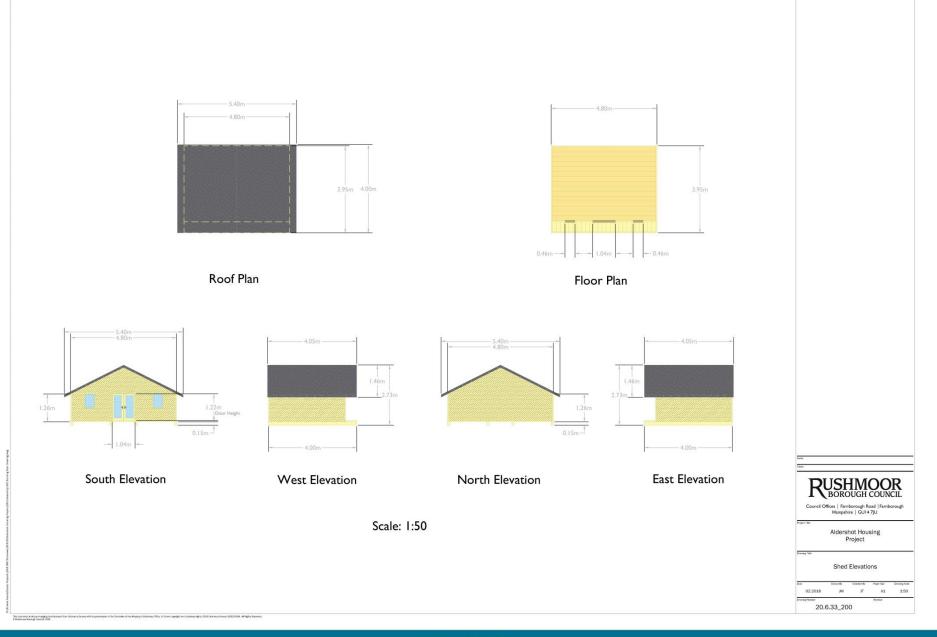

BE SCALED FOR PLANNING AND BUILDING REGULATIONS | <sup>Scale:</sup> A3 @ 1:100                                                                                                          | Date: 25/10/2019     | Drawn by: S.K |
|               |      |    | Client : MR ASSADULLAH MIR                                                                      | Job number: 1652                                                                                                                      | Drawing number: 8/12 | Revision:     |







PROPOSED FIRST FLOOR PLAN

Existing Walls

Proposed Walls

S.K

Drawn by:

Revision:

PROPOSED GROUND FLOOR PLAN

6m

7m 8m 9m

10m

.3 4 5m

0.5 1.5 2.5 3.5 4.5

SCALE 1:100 @ A3









#### Item 5: 19/00839/RBCRG3

#### 259 North Lane, Aldershot



















# Item 6 : 19/00871/COUPP

The Rushmoor Community Stadium, Cherrywood Road, Farnborough

















#### 20FT X 8FT STEEL STORAGE CONTAINER FOR HIRE (CLEAN FOR FURNITURE)









# 15<sup>th</sup> January 2020