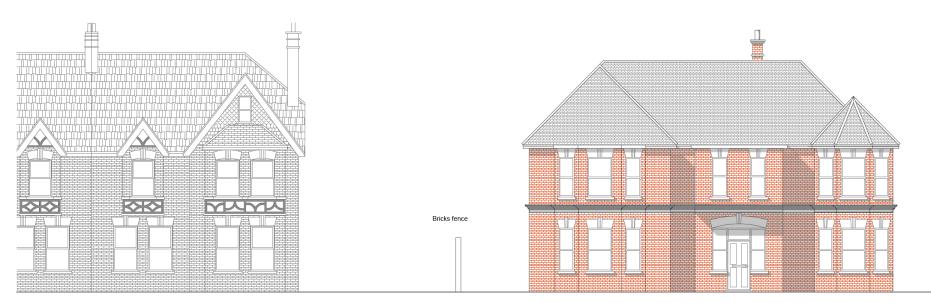

#### **RIGHT SIDE**

EXISTING LEFT SIDE

EXISTING ELEVATIONS

| Ref. | Revision | Date | Ву | CT COC ASSOCIATES<br>Chartered Architects<br>Design Consultants                                 | Project:<br>39 Cargate Avenue, Aldershot, GU11 3EW - Erection of a first floor<br>and two storey extensions to front and rear elevations |                      |               |
|------|----------|------|----|-------------------------------------------------------------------------------------------------|------------------------------------------------------------------------------------------------------------------------------------------|----------------------|---------------|
|      |          |      |    | ALL DIMENSIONS TO BE CHECKED ON SITE<br>ONLY TO BE SCALED FOR PLANNING AND BUILDING REGULATIONS | Scale: A3 @ 1:100                                                                                                                        | Date: 25/10/2019     | Drawn by: S.K |
|      |          |      |    | Client : MR ASSADULLAH MIR                                                                      | Job number: 1652                                                                                                                         | Drawing number: 3/12 | Revision:     |
|      |          |      |    |                                                                                                 |                                                                                                                                          |                      |               |