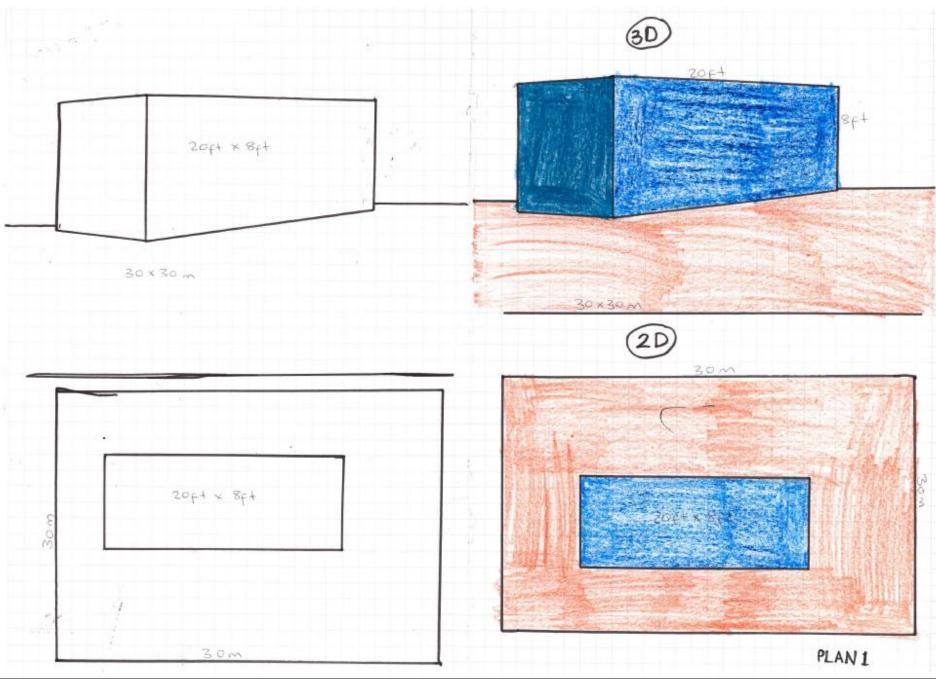

# Item 6 : 19/00871/COUPP

The Rushmoor Community Stadium, Cherrywood Road, Farnborough

#### 20FT X 8FT STEEL STORAGE CONTAINER FOR HIRE (CLEAN FOR FURNITURE)