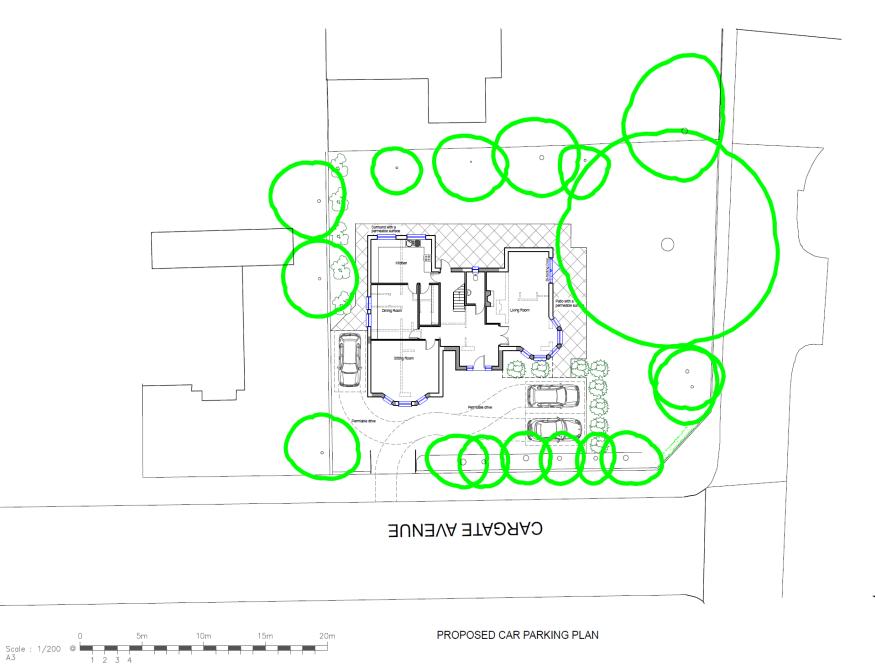

#### PROPSAL IN CONTEXT

| Ref. Revision | Date | Ву | CTCOASSOCIATES                                                                                  | Project: 39 Cargate Avenue, Aldershot, GU11 3EW - Erection of a first floor<br>and two storey extensions to front and rear elevations |                      |               |
|---------------|------|----|-------------------------------------------------------------------------------------------------|---------------------------------------------------------------------------------------------------------------------------------------|----------------------|---------------|
|               |      |    | ALL DIMENSIONS TO BE CHECKED ON SITE<br>ONLY TO BE SCALED FOR PLANNING AND BUILDING REGULATIONS | <sup>Scale:</sup> A3 @ 1:100                                                                                                          | Date: 25/10/2019     | Drawn by: S.K |
|               |      |    | Client : MR ASSADULLAH MIR                                                                      | Job number: 1652                                                                                                                      | Drawing number: 8/12 | Revision:     |