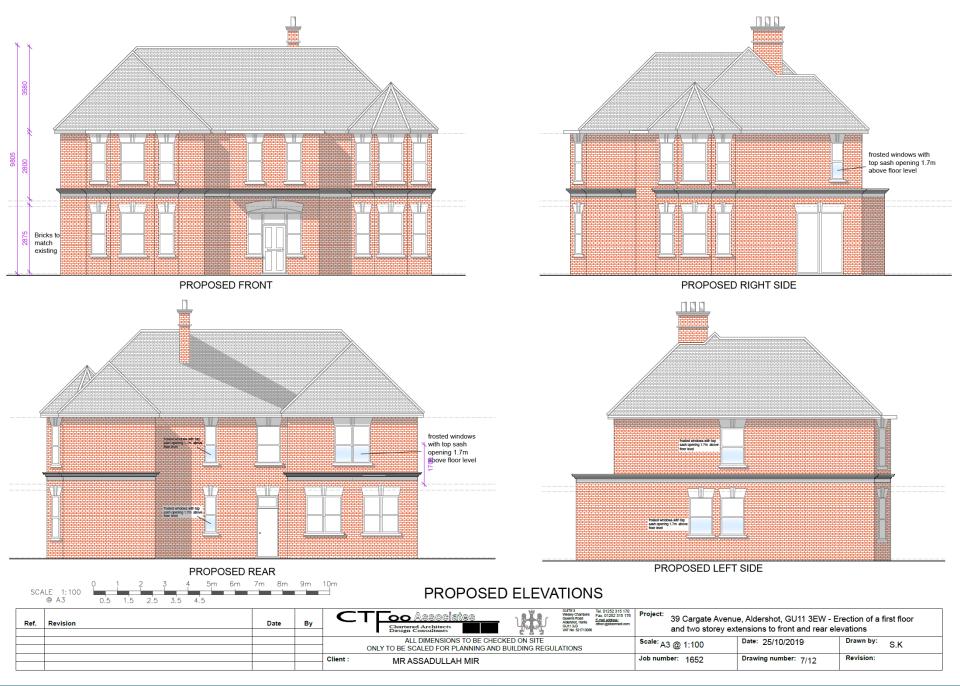

## Item 4 : 19/00832/FULPP

39 Cargate Avenue, Aldershot

EXISTING FRONT

EXISTING REAR