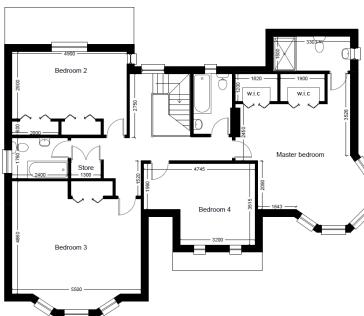

PROPOSED FIRST FLOOR PLAN

Existing Walls

Proposed Walls

S.K

Drawn by:

Revision:

PROPOSED GROUND FLOOR PLAN

6m

7m 8m 9m

10m

.3 4 5m

0.5 1.5 2.5 3.5 4.5

SCALE 1:100 @ A3