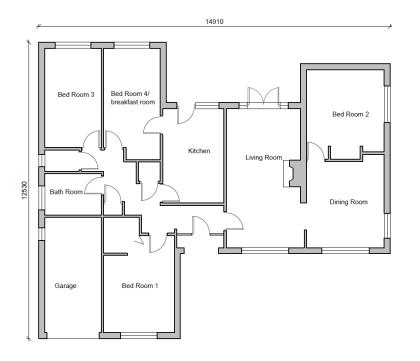

EXISTING GROUND FLOOR PLAN

EXISTING ROOF PLAN

SCALE 1:100 0 1 2 3 4 5m 6m 7m 8m 9m 10m @ A3 0.5 1.5 2.5 3.5 4.5

EXISTING PLANS

Existing Walls Proposed Walls

 
 Outers
 Tell. 01250 315 170

 Wealey Chambers
 Fax. 01252 315 170

PROPOSED FIRST FLOOR PLAN

Existing Walls

Proposed Walls

S.K

Drawn by:

Revision:

PROPOSED GROUND FLOOR PLAN

6m