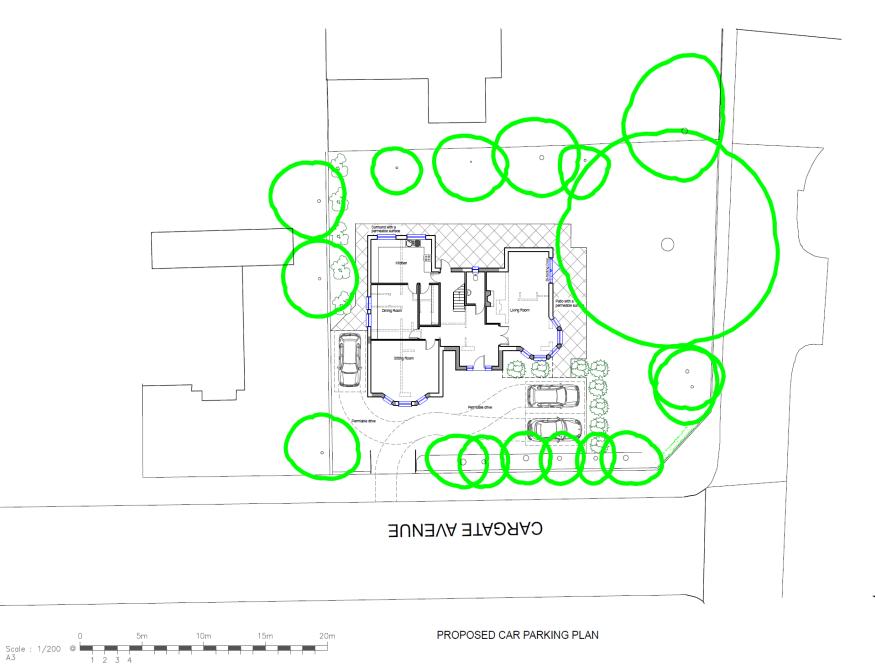

## Item 4 : 19/00832/FULPP

39 Cargate Avenue, Aldershot

EXISTING FRONT

EXISTING REAR