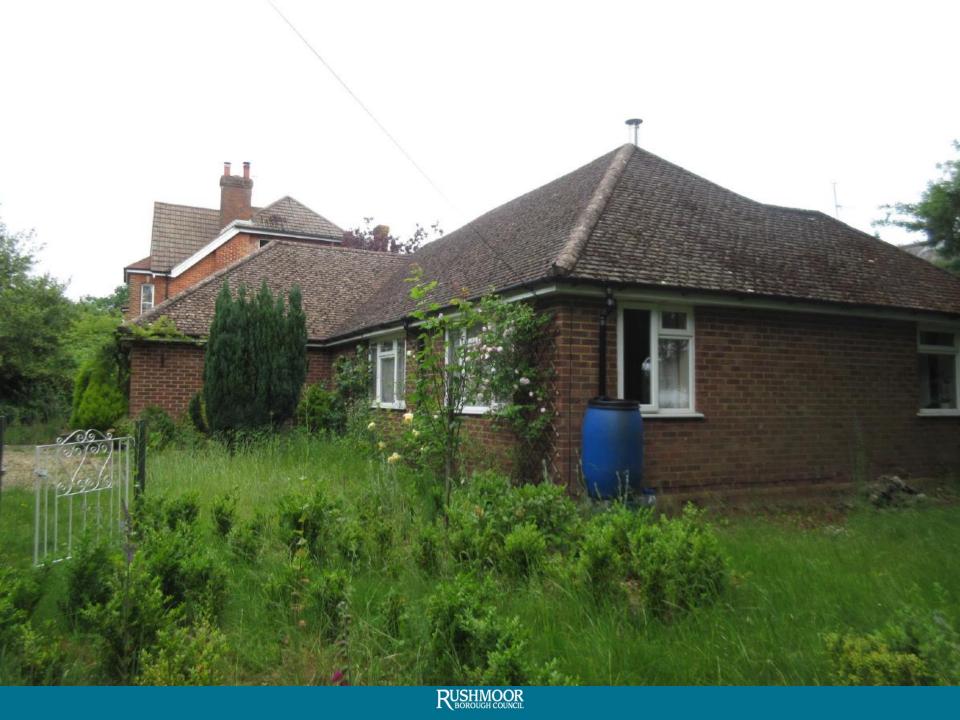

## Item 4 : 19/00832/FULPP

39 Cargate Avenue, Aldershot

EXISTING FRONT

EXISTING REAR

#### **RIGHT SIDE**

EXISTING LEFT SIDE

EXISTING ELEVATIONS

| Ref. | Revision | Date | Ву | CT COC ASSOCIATES<br>Chartered Architects<br>Design Consultants                                 | Project:<br>39 Cargate Avenue, Aldershot, GU11 3EW - Erection of a first floor<br>and two storey extensions to front and rear elevations |                      |               |
|------|----------|------|----|-------------------------------------------------------------------------------------------------|------------------------------------------------------------------------------------------------------------------------------------------|----------------------|---------------|
|      |          |      |    | ALL DIMENSIONS TO BE CHECKED ON SITE<br>ONLY TO BE SCALED FOR PLANNING AND BUILDING REGULATIONS | Scale: A3 @ 1:100                                                                                                                        | Date: 25/10/2019     | Drawn by: S.K |
|      |          |      |    | Client : MR ASSADULLAH MIR                                                                      | Job number: 1652                                                                                                                         | Drawing number: 3/12 | Revision:     |
|      |          |      |    |                                                                                                 |                                                                                                                                          |                      |               |