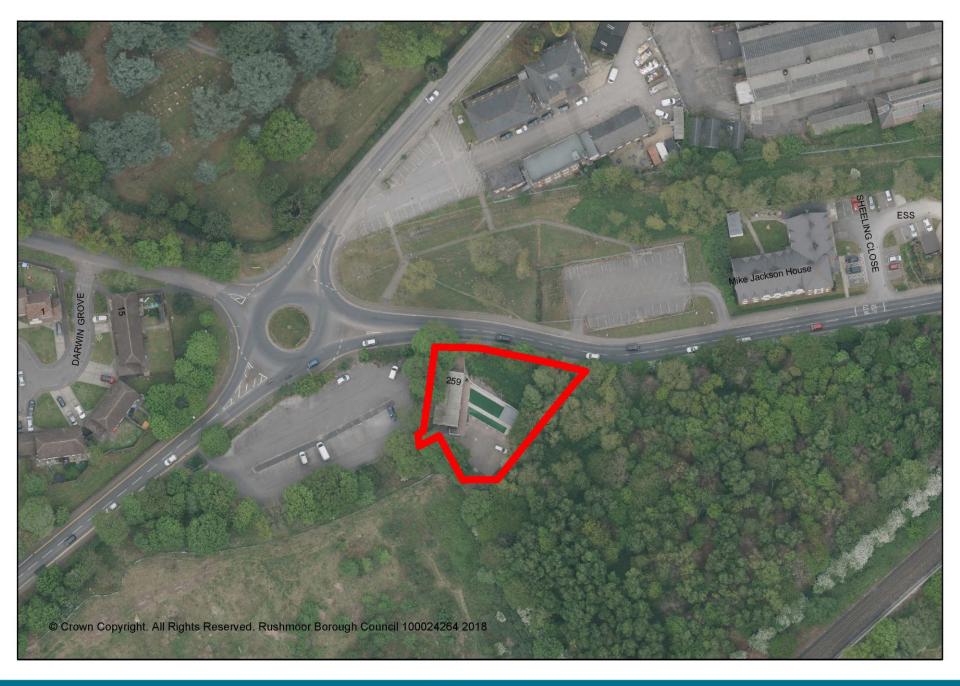

<br>ONLY TO BE SCALED FOR PLANNING AND BUILDING REGULATIONS | <sup>Scale:</sup> A3 @ 1:100                                                                                                          | Date: 25/10/2019     | Drawn by: S.K |
|               |      |    | Client : MR ASSADULLAH MIR                                                                      | Job number: 1652                                                                                                                      | Drawing number: 8/12 | Revision:     |







PROPOSED FIRST FLOOR PLAN

Existing Walls

Proposed Walls

S.K

Drawn by:

Revision:

PROPOSED GROUND FLOOR PLAN

6m

7m 8m 9m

10m

.3 4 5m

0.5 1.5 2.5 3.5 4.5

SCALE 1:100 @ A3









#### Item 5: 19/00839/RBCRG3

#### 259 North Lane, Aldershot



















# Item 6 : 19/00871/COUPP

The Rushmoor Community Stadium, Cherrywood Road, Farnborough

















#### 20FT X 8FT STEEL STORAGE CONTAINER FOR HIRE (CLEAN FOR FURNITURE)









# 15<sup>th</sup> January 2020