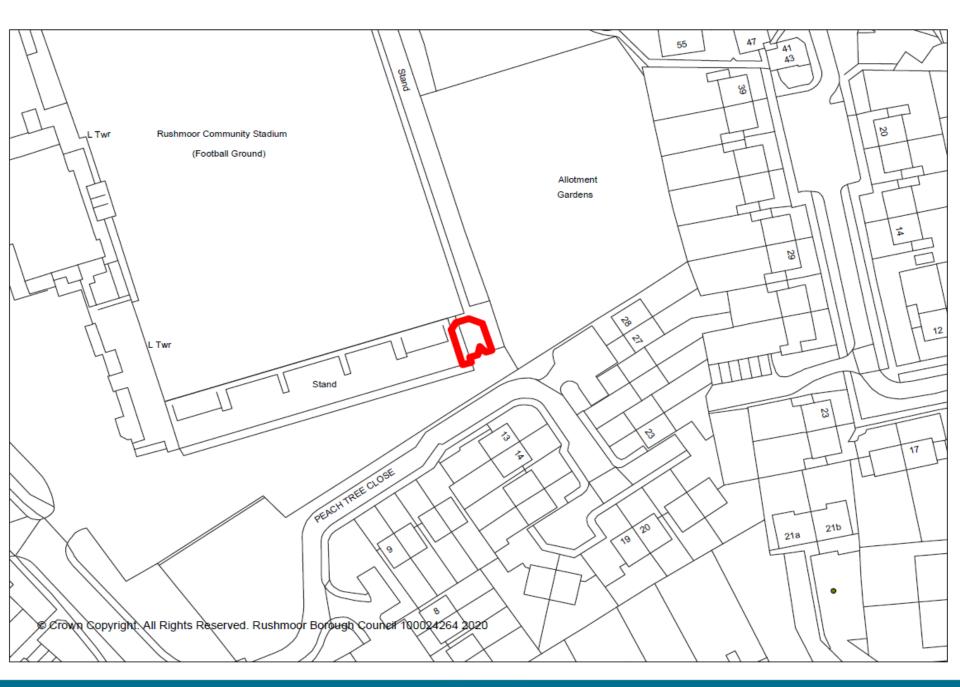

# Item 6 : 19/00871/COUPP

The Rushmoor Community Stadium, Cherrywood Road, Farnborough