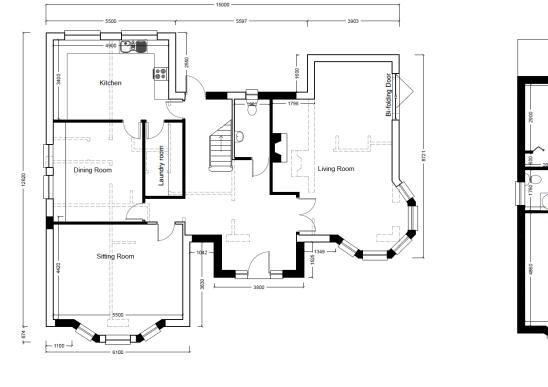

PROPOSED FIRST FLOOR PLAN

Existing Walls

Proposed Walls

S.K

Drawn by:

Revision:

PROPOSED GROUND FLOOR PLAN

6m