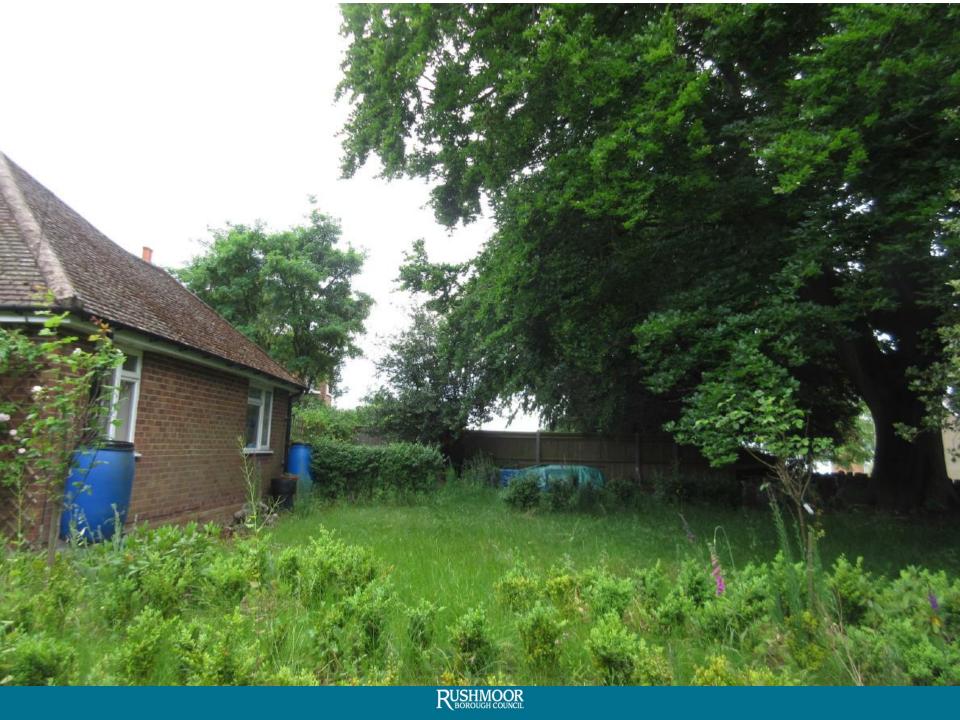

## Item 4 : 19/00832/FULPP

39 Cargate Avenue, Aldershot

EXISTING FRONT

EXISTING REAR

#### **RIGHT SIDE**

EXISTING LEFT SIDE

EXISTING ELEVATIONS

| Ref. | Revision | Date | Ву | CT COC ASSOCIATES<br>Chartered Architects<br>Design Consultants                                 | Project:<br>39 Cargate Avenue, Aldershot, GU11 3EW - Erection of a first floor<br>and two storey extensions to front and rear elevations |                      |               |
|------|----------|------|----|-------------------------------------------------------------------------------------------------|------------------------------------------------------------------------------------------------------------------------------------------|----------------------|---------------|
|      |          |      |    | ALL DIMENSIONS TO BE CHECKED ON SITE<br>ONLY TO BE SCALED FOR PLANNING AND BUILDING REGULATIONS | Scale: A3 @ 1:100                                                                                                                        | Date: 25/10/2019     | Drawn by: S.K |
|      |          |      |    | Client : MR ASSADULLAH MIR                                                                      | Job number: 1652                                                                                                                         | Drawing number: 3/12 | Revision:     |
|      |          |      |    |                                                                                                 |                                                                                                                                          |                      |               |