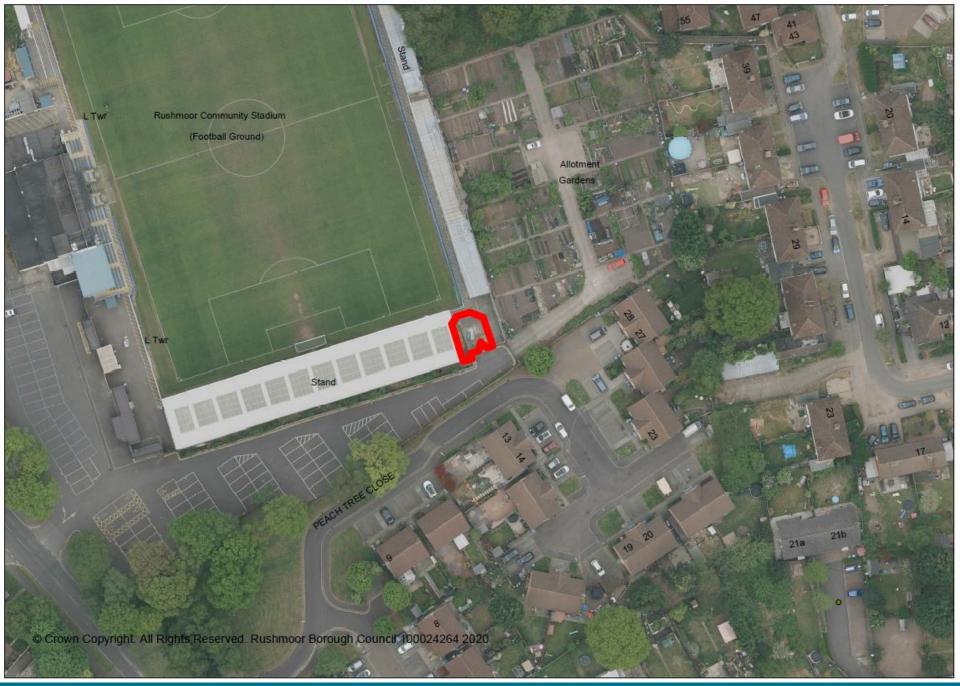

# Item 6 : 19/00871/COUPP

The Rushmoor Community Stadium, Cherrywood Road, Farnborough