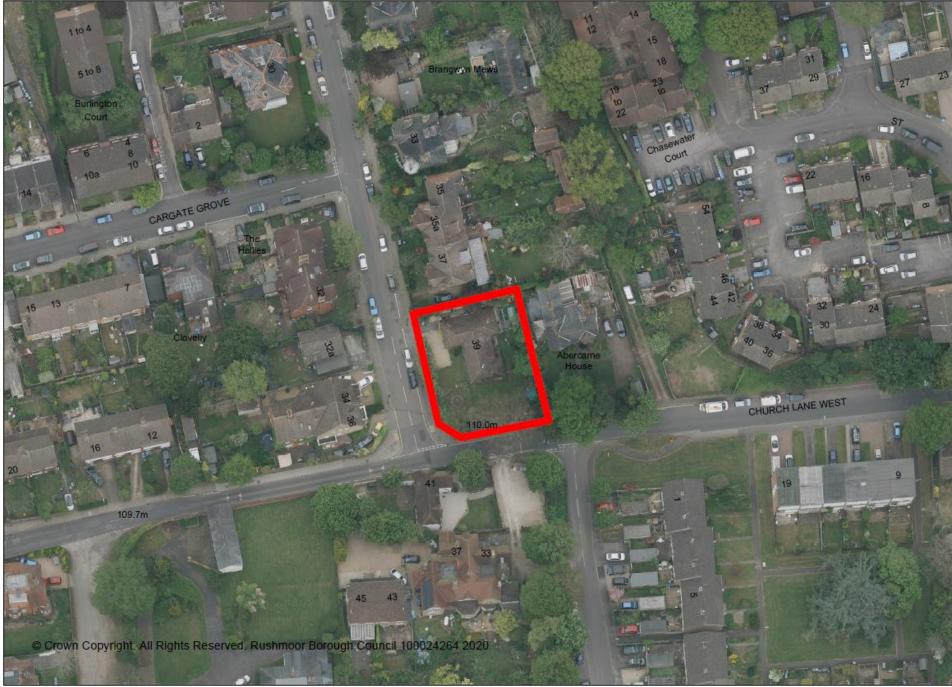

Google

37 Cargate Avenue

39 Cargate Avenue

#### PROPSAL IN CONTEXT

| Ref. Revision | Date | Ву | CTCOASSOCIATES                                                                                  | Project: 39 Cargate Avenue, Aldershot, GU11 3EW - Erection of a first floor<br>and two storey extensions to front and rear elevations |                      |               |
|---------------|------|----|-------------------------------------------------------------------------------------------------|---------------------------------------------------------------------------------------------------------------------------------------|----------------------|---------------|
|               |      |    | ALL DIMENSIONS TO BE CHECKED ON SITE<br>ONLY TO BE SCALED FOR PLANNING AND BUILDING REGULATIONS | <sup>Scale:</sup> A3 @ 1:100                                                                                                          | Date: 25/10/2019     | Drawn by: S.K |
|               |      |    | Client : MR ASSADULLAH MIR                                                                      | Job number: 1652                                                                                                                      | Drawing number: 8/12 | Revision:     |