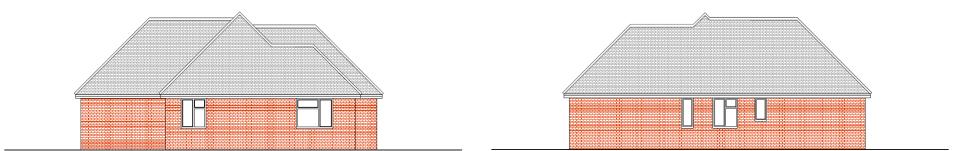

PROPOSED FIRST FLOOR PLAN

Existing Walls

Proposed Walls

S.K

Drawn by:

Revision:

PROPOSED GROUND FLOOR PLAN

6m

7m 8m 9m

10m

.3 4 5m

0.5 1.5 2.5 3.5 4.5

SCALE 1:100 @ A3